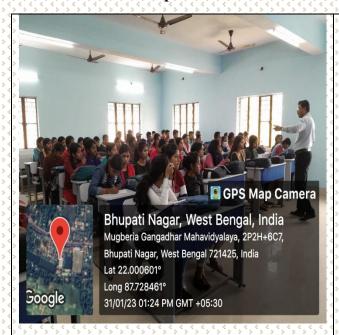

#### Certificate Course On "Microsoft Office"

Course period: From 31<sup>st</sup> January – 16th February 2023

Department of The English in Collaboration with Mathematics Department

Mugberia Gangadhar Mahavidyalaya