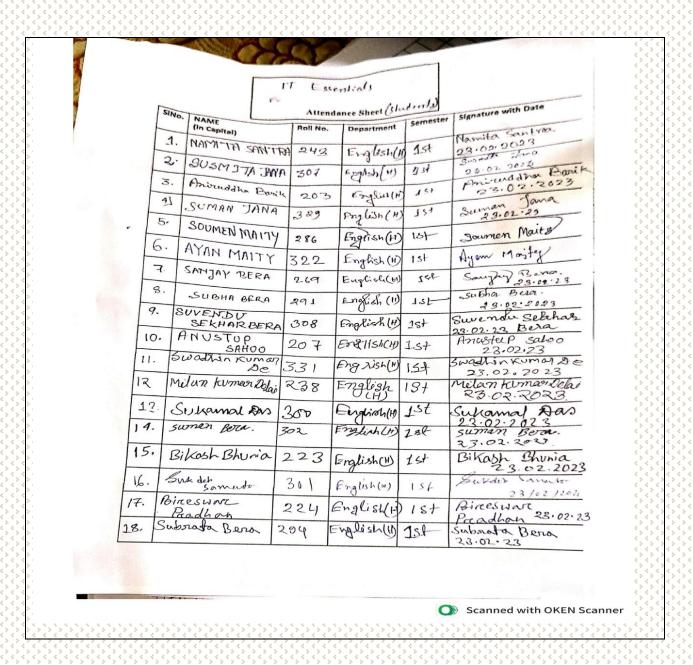

Bhupatinagar :: Purba Medinipur :: 721425

List of register Students and their class attendance records

|                                                                                                                                                                                                                                                                                                                                                                                                                                                                                                                                                                                                                                                                                                                                                                                                                                                                                                                                                                                                                                                                                                                                                                                                                                                                                                                                                                                                                                                                                                                                                                                                                                                                                                                                                                                                                                                                                                                                                                                                                                                                                                                               | T Ess    | sentials        |            |                               |
|-------------------------------------------------------------------------------------------------------------------------------------------------------------------------------------------------------------------------------------------------------------------------------------------------------------------------------------------------------------------------------------------------------------------------------------------------------------------------------------------------------------------------------------------------------------------------------------------------------------------------------------------------------------------------------------------------------------------------------------------------------------------------------------------------------------------------------------------------------------------------------------------------------------------------------------------------------------------------------------------------------------------------------------------------------------------------------------------------------------------------------------------------------------------------------------------------------------------------------------------------------------------------------------------------------------------------------------------------------------------------------------------------------------------------------------------------------------------------------------------------------------------------------------------------------------------------------------------------------------------------------------------------------------------------------------------------------------------------------------------------------------------------------------------------------------------------------------------------------------------------------------------------------------------------------------------------------------------------------------------------------------------------------------------------------------------------------------------------------------------------------|----------|-----------------|------------|-------------------------------|
| 6                                                                                                                                                                                                                                                                                                                                                                                                                                                                                                                                                                                                                                                                                                                                                                                                                                                                                                                                                                                                                                                                                                                                                                                                                                                                                                                                                                                                                                                                                                                                                                                                                                                                                                                                                                                                                                                                                                                                                                                                                                                                                                                             | Atten    | dance Sheet (5) | (clouds)   |                               |
| SINO. NAME<br>(In Capital)                                                                                                                                                                                                                                                                                                                                                                                                                                                                                                                                                                                                                                                                                                                                                                                                                                                                                                                                                                                                                                                                                                                                                                                                                                                                                                                                                                                                                                                                                                                                                                                                                                                                                                                                                                                                                                                                                                                                                                                                                                                                                                    | Roll No. | Department      | Semester   | Signature with Date           |
| 1. NAMITA SANTRA                                                                                                                                                                                                                                                                                                                                                                                                                                                                                                                                                                                                                                                                                                                                                                                                                                                                                                                                                                                                                                                                                                                                                                                                                                                                                                                                                                                                                                                                                                                                                                                                                                                                                                                                                                                                                                                                                                                                                                                                                                                                                                              | 243      | English         | 151        | 23.02.2023                    |
| 2. SUSMITA JAWA                                                                                                                                                                                                                                                                                                                                                                                                                                                                                                                                                                                                                                                                                                                                                                                                                                                                                                                                                                                                                                                                                                                                                                                                                                                                                                                                                                                                                                                                                                                                                                                                                                                                                                                                                                                                                                                                                                                                                                                                                                                                                                               | 307      | English (H)     | 15F        | Surmita thra 23.09.2023       |
| 3. Animuddhadwik                                                                                                                                                                                                                                                                                                                                                                                                                                                                                                                                                                                                                                                                                                                                                                                                                                                                                                                                                                                                                                                                                                                                                                                                                                                                                                                                                                                                                                                                                                                                                                                                                                                                                                                                                                                                                                                                                                                                                                                                                                                                                                              | 203      | ,               | 161        | Aniend ha Donit<br>28,02,2023 |
| ANA JANA                                                                                                                                                                                                                                                                                                                                                                                                                                                                                                                                                                                                                                                                                                                                                                                                                                                                                                                                                                                                                                                                                                                                                                                                                                                                                                                                                                                                                                                                                                                                                                                                                                                                                                                                                                                                                                                                                                                                                                                                                                                                                                                      | 329      | Fralish (H      |            | Sunan Jana<br>3.02.23         |
| 5. SOUMENMAITY                                                                                                                                                                                                                                                                                                                                                                                                                                                                                                                                                                                                                                                                                                                                                                                                                                                                                                                                                                                                                                                                                                                                                                                                                                                                                                                                                                                                                                                                                                                                                                                                                                                                                                                                                                                                                                                                                                                                                                                                                                                                                                                |          | Boglish (4)     | Exercise 1 | Samen Maity                   |
| 6. AYAN MATT                                                                                                                                                                                                                                                                                                                                                                                                                                                                                                                                                                                                                                                                                                                                                                                                                                                                                                                                                                                                                                                                                                                                                                                                                                                                                                                                                                                                                                                                                                                                                                                                                                                                                                                                                                                                                                                                                                                                                                                                                                                                                                                  | 286      | EnglishM        | W          | -                             |
| 7. SANJAV ID                                                                                                                                                                                                                                                                                                                                                                                                                                                                                                                                                                                                                                                                                                                                                                                                                                                                                                                                                                                                                                                                                                                                                                                                                                                                                                                                                                                                                                                                                                                                                                                                                                                                                                                                                                                                                                                                                                                                                                                                                                                                                                                  | 322      | English (*)     |            | Agan Montey                   |
|                                                                                                                                                                                                                                                                                                                                                                                                                                                                                                                                                                                                                                                                                                                                                                                                                                                                                                                                                                                                                                                                                                                                                                                                                                                                                                                                                                                                                                                                                                                                                                                                                                                                                                                                                                                                                                                                                                                                                                                                                                                                                                                               | 269      | English (H)     | 254        | Sanzay Berro.                 |
| 9. SUBHABERA :                                                                                                                                                                                                                                                                                                                                                                                                                                                                                                                                                                                                                                                                                                                                                                                                                                                                                                                                                                                                                                                                                                                                                                                                                                                                                                                                                                                                                                                                                                                                                                                                                                                                                                                                                                                                                                                                                                                                                                                                                                                                                                                | 791      | English (H)     | 151        | Subha Bera. 2023              |
| SEKHAP BERA 3                                                                                                                                                                                                                                                                                                                                                                                                                                                                                                                                                                                                                                                                                                                                                                                                                                                                                                                                                                                                                                                                                                                                                                                                                                                                                                                                                                                                                                                                                                                                                                                                                                                                                                                                                                                                                                                                                                                                                                                                                                                                                                                 |          | English,        | 18t        | Swendu Selehar<br>Bera 22.02: |
| 11. Swadhin Kumar -                                                                                                                                                                                                                                                                                                                                                                                                                                                                                                                                                                                                                                                                                                                                                                                                                                                                                                                                                                                                                                                                                                                                                                                                                                                                                                                                                                                                                                                                                                                                                                                                                                                                                                                                                                                                                                                                                                                                                                                                                                                                                                           | 07 E     | English (H)     | 15+        | Anustup salvo<br>28.02.23     |
| 17 Mailanta                                                                                                                                                                                                                                                                                                                                                                                                                                                                                                                                                                                                                                                                                                                                                                                                                                                                                                                                                                                                                                                                                                                                                                                                                                                                                                                                                                                                                                                                                                                                                                                                                                                                                                                                                                                                                                                                                                                                                                                                                                                                                                                   | 31 E     | ngrish(H)       | 15+        | Swadhin Kumo7.<br>23.02.2023  |
| - Oplai                                                                                                                                                                                                                                                                                                                                                                                                                                                                                                                                                                                                                                                                                                                                                                                                                                                                                                                                                                                                                                                                                                                                                                                                                                                                                                                                                                                                                                                                                                                                                                                                                                                                                                                                                                                                                                                                                                                                                                                                                                                                                                                       | 8 E      | nglish          | 18+        | Milon Kumar                   |
| 13. Sukamal Das 30                                                                                                                                                                                                                                                                                                                                                                                                                                                                                                                                                                                                                                                                                                                                                                                                                                                                                                                                                                                                                                                                                                                                                                                                                                                                                                                                                                                                                                                                                                                                                                                                                                                                                                                                                                                                                                                                                                                                                                                                                                                                                                            | DE       | ingliably.      | 1SE        | Dalai Da                      |
| 10, 81-10                                                                                                                                                                                                                                                                                                                                                                                                                                                                                                                                                                                                                                                                                                                                                                                                                                                                                                                                                                                                                                                                                                                                                                                                                                                                                                                                                                                                                                                                                                                                                                                                                                                                                                                                                                                                                                                                                                                                                                                                                                                                                                                     |          | 0               |            | Sukamal 200                   |
|                                                                                                                                                                                                                                                                                                                                                                                                                                                                                                                                                                                                                                                                                                                                                                                                                                                                                                                                                                                                                                                                                                                                                                                                                                                                                                                                                                                                                                                                                                                                                                                                                                                                                                                                                                                                                                                                                                                                                                                                                                                                                                                               |          | 4               | 154        | Substata Berra<br>23.02.2023  |
| 15. Suman Bera 362                                                                                                                                                                                                                                                                                                                                                                                                                                                                                                                                                                                                                                                                                                                                                                                                                                                                                                                                                                                                                                                                                                                                                                                                                                                                                                                                                                                                                                                                                                                                                                                                                                                                                                                                                                                                                                                                                                                                                                                                                                                                                                            | Eng      | eglish(w) 1     | 'est       | suman Bota.                   |
| 6 Bikash Bhunia 22                                                                                                                                                                                                                                                                                                                                                                                                                                                                                                                                                                                                                                                                                                                                                                                                                                                                                                                                                                                                                                                                                                                                                                                                                                                                                                                                                                                                                                                                                                                                                                                                                                                                                                                                                                                                                                                                                                                                                                                                                                                                                                            |          |                 | <b>A</b> 1 | 23.02.2023,<br>Bikash Bhunia  |
| ADDITION OF THE PERSON OF THE | 5   Er   | glish(H).       | 15+        | 23.02.202                     |
| Somba- 30/                                                                                                                                                                                                                                                                                                                                                                                                                                                                                                                                                                                                                                                                                                                                                                                                                                                                                                                                                                                                                                                                                                                                                                                                                                                                                                                                                                                                                                                                                                                                                                                                                                                                                                                                                                                                                                                                                                                                                                                                                                                                                                                    | En       | lish(b)         | 58         | Swidel Samanta.               |
| N. C.                                                                                                                                                                                                                                                                                                                                                                                                                                                                                                                                                                                                                                                                                                                                                                                                                                                                                                                                                                                                                                                                                                                                                                                                                                                                                                                                                                                                                                                                                                                                                                                                                                                                                                                                                                                                                                                                                                                                                                                                                                                                                     |          | 777.(9          |            | 23/02/20                      |
| BIRESWAR 224                                                                                                                                                                                                                                                                                                                                                                                                                                                                                                                                                                                                                                                                                                                                                                                                                                                                                                                                                                                                                                                                                                                                                                                                                                                                                                                                                                                                                                                                                                                                                                                                                                                                                                                                                                                                                                                                                                                                                                                                                                                                                                                  | Engl     | ish(H)          | 18t        | Biresware 28/0:               |
| IPRADHAN   '                                                                                                                                                                                                                                                                                                                                                                                                                                                                                                                                                                                                                                                                                                                                                                                                                                                                                                                                                                                                                                                                                                                                                                                                                                                                                                                                                                                                                                                                                                                                                                                                                                                                                                                                                                                                                                                                                                                                                                                                                                                                                                                  |          |                 |            | Pradhan 28/01                 |