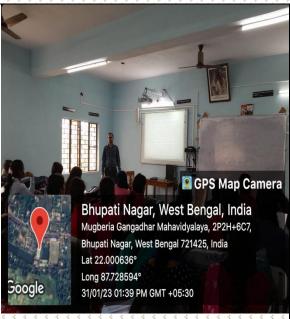

#### Certificate Course On "Microsoft Office"

Course period: From 31<sup>st</sup> January – 16th February 2023

Department of The English in Collaboration with Mathematics Department

Mugberia Gangadhar Mahavidyalaya